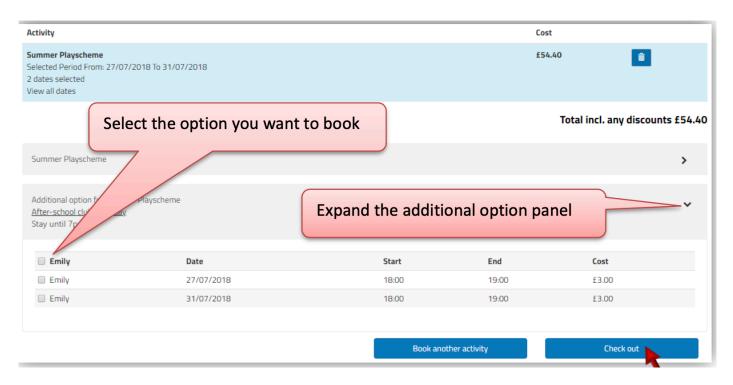

After clicking "Check Availability" the system returns the list of dates available. Dates can be removed individually if you don't need them\*. In case of weekly bookings, a whole week can be removed. The cost of the booking is automatically updated.

# Add another activity or book options

You can book another activity for the same or another child, to do so, click "Book another activity" and repeat the process described above.

Additional option can sometimes be available and will then be displayed below the list of dates booked. Option are often a day out, an extra time or a walk-over. Click the "Additional option" panel. The list of options is then displayed, simply select your options, your selection will be added to your booking.