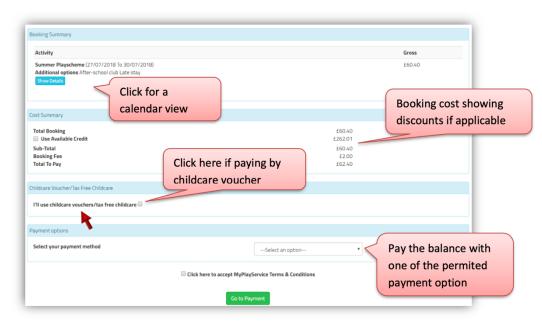

Once you are happy with your selection, click "Check out". You will be redirected to the booking summary page where you will be able to choose your payment option (based on what's allowed by the centre). You can partially or fully pay by childcare vouchers, if these are permitted. In most cases you will have to make a payment online (either in full or partial followed by instalments).

If you book several activities in the same booking and one of them does not accept childcare voucher payments, you won't be able to use the childcare voucher option. In those cases, we recommend that you book each activity separately, i.e. complete one booking then repeat the process for the other activity. After selecting the preferred payment method and verifying the total cost, you can complete the purchase by clicking "go to payment". If have select to pay by instalments (CCV, standing order or card), a payment plan will be automatically created for you and you'll be redirected to the recap booking page.