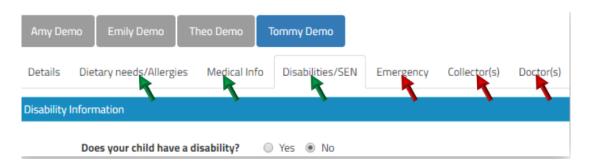

You now need to add your child's details, navigate to the menu 'My Children', then click the button 'Add Child'. Complete the first form, then save.

Now, click each tab (Dietary needs/Allergies, Medical Info, Disabilities/SEN, Emergency contacts, Collectors and Doctors) and complete the forms (see below). Only Emergency, Collectors and Doctor are compulsory.

#### **Disability and Special Needs**

Again, it is important for your child's wellbeing and safety that staff are aware of any disabilities or Special Needs that your child might have. Hiding such information may result in your child being turned away if no resources are available to provide adequate care for them.

#### **Emergency contacts and Collectors**

When you register, your contact details are automatically added on both the Emergency and Collectors lists, however it is advisable to add another emergency contact in case you are not reachable in the event of an emergency. Some organisations impose more than one emergency contact; if it is the case you won't be able to make a booking until you have entered the requested number of contacts.

#### Doctor

This is the contact details of the Surgery your child is registered with.

*Note:* When you register a second child, additional contacts (collectors, Emergency contact and doctor) can be reused. Simply tick the relevant check boxes at the bottom of the child's details form, so you won't need to re-enter the same information again.