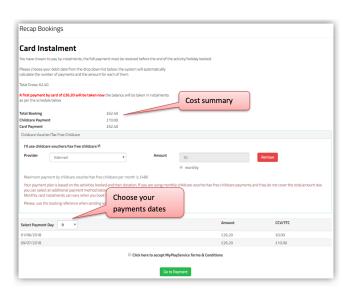

If you book several activities in the same booking and one of them does not accept childcare voucher payments, you won't be able to use the childcare voucher option. In those cases, we recommend that you book each activity separately, i.e. complete one booking then repeat the process for the other activity. After selecting the preferred payment method and verifying the total cost, you can complete the purchase by clicking "go to payment". If have select to pay by instalments (CCV, standing order or card), a payment plan will be automatically created for you and you'll be redirected to the recap booking page.