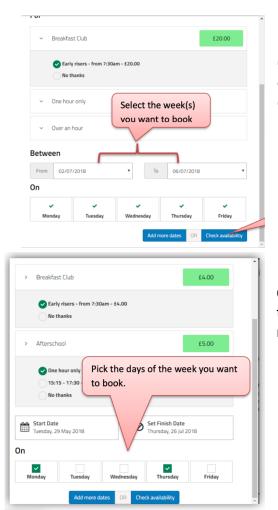

To book an activity, click 'Book Now', select the child(ren) you want to book.

Select the date range, or pick days (if available), select the days of the week and sessions. When booking a date range the days and sessions will be repeated throughout the period selected.

Then click check availability.

Activities can be set up with different booking modes. These will impact the way you can book activities; activities can be booked.

On a **daily basis** (as described above), you select the start and end date of the period, the week days and sessions are repeated throughout the period chosen. It is possible to remove some random dates the 'availability page', for example, if the grand-parents are going to be around on a particular week you can remove the days for that period.

On **ad-hoc basis**, this is suitable if you book different weekdays every week. You can pick different week days and sessions i.e.: your selection is different each week:

On a weekly basis, you must book one or more full weeks, you can only select the beginning and the end of the week from the drop down list.

On a **recurring** basis, -same as daily booking, but you cannot choose the start or end-date of the period. The same days and sessions are repeated throughout the whole period the activity runs for.