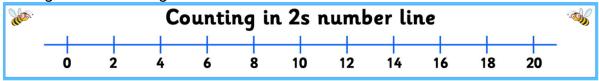

Name:

Can you count in your 2s?

How many socks are there in total?

Who is going for gold, silver and bronze certificates this week? Can you complete 3 progressions on Maths whizz?
Use the website below to lo