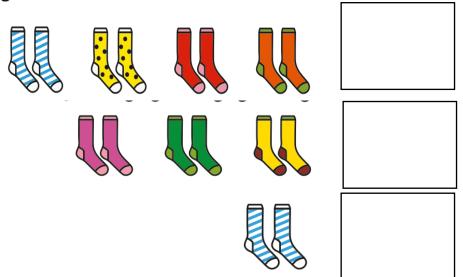

Name:

Can you count in your 2s?

How many socks are there in total?

Who is going for gold, silver and bronze certificates this week? Can you complete 3 progressions on Maths whizz?
Use the website below to lo